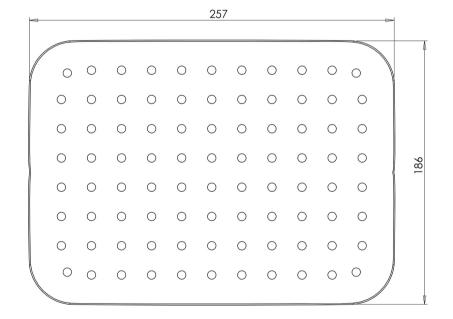

# **RUSH**

## RUSH SHOWER ROSE 200 X 250MM









### **AVAILABLE IN**



Chrome

#### **INFORMATION**

Temperature Rating

1 - 75°C

Pressure Rating 150 - 500kPa

#### MAINTENANCE AND CARE:

- All surfaces should be cleaned with mild liquid detergent or soap and water.
- Do not use cream cleaners or citrus based cleaning products, as they are abrasive.
- Use of unsuitable cleaning agents may damage the surface.
- Any damage caused in this way will not be covered by warranty.

Please visit https://www.phoenixtapware.com.au/warranty to view the full warranty



While we aim to ensure the specifications shown are correct at time of printing, Phoenix Tapware reserves the right to make modifications without prior notice. Always use the physical product measurements for mark-ups and roughing-in as the line drawing shown may differ from the