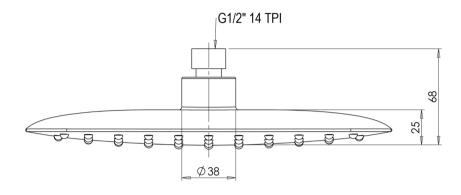

## RUSH SHOWER ROSE 200 X 250MM

#### **INFORMATION**

Temperature Rating

1 - 75°C

Pressure Rating 150 - 500kPa