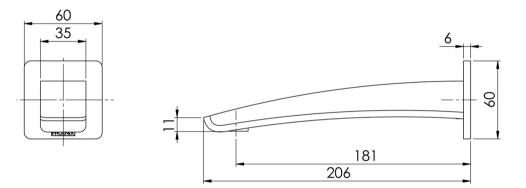

## **RUSH** RUSH WALL BASIN OUTLET 180MM

# **PHOENIX**

While we aim to ensure the specifications shown are correct at time of printing, Phoenix Tapware reserves the right to make modifications without prior notice. Always use the physical product measurements for mark-ups and roughing-in as the line drawing shown may differ from the actual product over time. All measurements are shown in millimetres. Colours may vary from image shown.