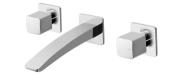

## /

RU112 CHR Chrome

INFORMATION

Temperature Rating 1 - 75°C

Pressure Rating 150 - 500kPa