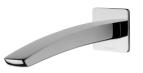

## **RUSH**

### **RUSH WALL BATH OUTLET 180MM**





# 60 35



#### **AVAILABLE IN**







RU776 CHR Chrome

Brushed Nickel Matte Black

#### **INFORMATION**

Temperature Rating

1 - 75°C

Pressure Rating 150 - 500kPa

#### MAINTENANCE AND CARE:

- All surfaces should be cleaned with mild liquid detergent or soap and water.
- Do not use cream cleaners or citrus based cleaning products, as they are abrasive.
- Use of unsuitable cleaning agents may damage the surface.
- Any damage caused in this way will not be covered by warranty.

Please visit https://www.phoenixtapware.com.au/warranty to view the full warranty



While we aim to ensure the specifications shown are correct at time of printing, Phoenix Tapware reserves the right to make modifications without prior notice. Always use the physical product measurements for mark-ups and rough