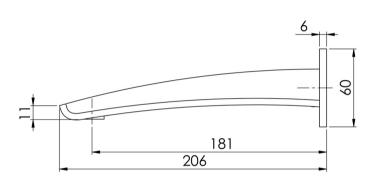

## **RUSH**

### **RUSH WALL BATH OUTLET 180MM**





# 60 35



#### **AVAILABLE IN**







RU776 CHR Chrome

Brushed Nickel Matte Black

#### **INFORMATION**

Temperature Rating

1 - 75°C

Pressure Rating 150 - 500kPa

#### MAINTENANCE AND CARE:

- All surfaces should be cleaned with mild liquid detergent or soap and water.
- Do not use cream cleaners or citrus based cleaning products, as they are abrasive.
- Use of unsuitable cleaning agents may damage the surface.
- Any damage caused in this way will not be covered by warranty.

Please visit https://www.phoenixtapware.com.au/warranty to view the full warranty



While we aim to ensure the specifications shown are correct at time of printing, Phoenix Tapware reserves the right to make modifications without prior notice. Always use the physical product measurements for mark-ups and roughing-in as t