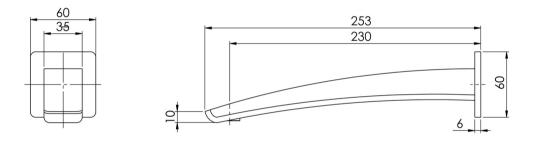

# RUSH WALL BATH OUTLET 230MM

Please visit https://www.phoenixtapware.com.au/warranty to view the full warranty

While we aim to ensure the specifications shown are correct at time of printing, Phoenix Tapware reserves the right to make modifications without prior notice. Always use the physical product measurements for mark-ups and roughing-in as the line drawing shown may differ from the actual product over time. All measurements are shown in millimetres. Colours may vary from image shown.