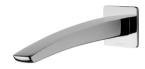

# RUSH WALL BATH OUTLET 230MM









### INFORMATION

Temperature Rating 1 - 75°C

Pressure Rating 150 - 500kPa

#### MAINTENANCE AND CARE:

- All surfaces should be cleaned with mild liquid detergent or soap and water.

- Do not use cream cleaners or citrus based cleaning products, as they are abrasive.
- Use of unsuitable cleaning agents may damage the surface.
- Any damage caused in this way will not be covered by warranty.

Please visit https://www.phoenixtapware.com.au/warranty to view the full warranty

While we aim to ensure the specifications shown are correct at time of printing, Phoenix Tapware reserves the right to make modifications without prior notice. Always use the physical product measurements for mark-ups and roughing-in as the line drawing shown may differ from the actual product over time. All measur