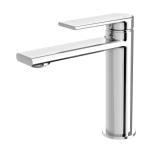

## TEEL BASIN MIXER

### **AVAILABLE IN**

118-7700-00 Chrome

118-7700-40 Brushed Nickel Gun Metal

118-7700-30

118-7700-31

Brushed Carbon Matte Black