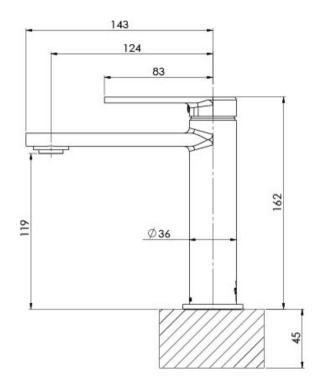

Please visit https://www.phoenixtapware.com.au/warranty to view the full warranty

While we aim to ensure the specifications shown are correct at time of printing, Phoenix Tapware reserves the right to make modifications without prior notice. Always use the physical product measurements for mark-ups and roughing-in as the line drawing shown may differ from the actual product over time. All measurements are shown in millimetres. Colours may vary from image shown.