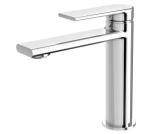

# SPECIFICATIONS







### **AVAILABLE IN**



## Matte Black

#### INFORMATION

Temperature Rating 1 - 75°C

Pressure Rating 150 - 500kPa



#### MAINTENANCE AND CARE:

- All surfaces should be cleaned with mild liquid detergent or soap and water.

- Do not use cream cleaners or citrus based cleaning products, as they are abrasive.
- Use of unsuitable cleaning agents may damage the surface.
- Any damage caused in this way will not be covered by warranty.

Please visit https://www.phoenixtapware.com.au/warranty to view the full warranty

While we aim to ensure the specifications shown are correct at time of printing, Phoenix Tapware reserves the right to make modifications without prior notice. Always use the physical product measurements for mark-ups and roughing-in as the line drawing shown may differ fr