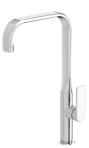

# **TEEL**

## TEEL SINK MIXER 200MM SQUARELINE



### **SPECIFICATIONS**







### **AVAILABLE IN**











118-7300-00 Chrome

118-7300-40 Brushed Nickel Gun Metal

118-7300-30

118-7300-31 Brushed Carbon Matte Black

118-7300-10

### **INFORMATION**

Temperature Rating

1 - 75°C

Pressure Rating 150 - 500kPa

#### **MAINTENANCE AND CARE:**

- All surfaces should be cleaned with mild liquid detergent or soap and water.
- Do not use cream cleaners or citrus based cleaning products, as they are abrasive.
- Use of unsuitable cleaning agents may damage the surface.
- Any damage caused in this way will not be covered by warranty.

Please visit https://www.phoenixtapware.com.au/warranty to view the full warranty



While we aim to ensure the specifications shown are correct at time of printing, Phoenix Tapware reserves the right to make modifications without prio