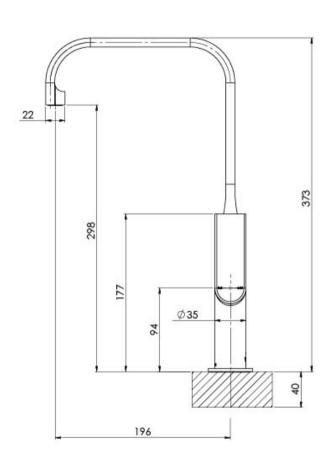

## TEEL SINK MIXER 200MM SQUARELINE

### **INFORMATION**

Temperature Rating

1 - 75°C

Pressure Rating 150 - 500kPa