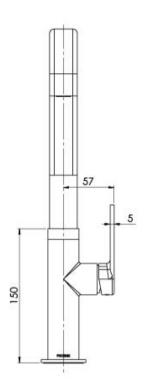

## TEEL SINK MIXER 200MM SQUARELINE

### **INFORMATION**

Temperature Rating

1 - 75°C

Pressure Rating 150 - 500kPa