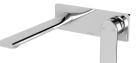

## TEEL SWITCHMIX WALL BASIN / BATH MIXER SET 200MM FIT-OFF KIT

185 120

204

\_\_ 39