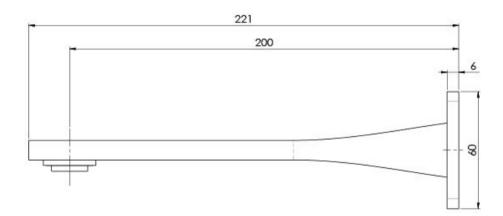

## TEEL WALL BASIN OUTLET 200MM

60

### **INFORMATION**

Temperature Rating

1 - 75°C

Pressure Rating 150 - 500kPa