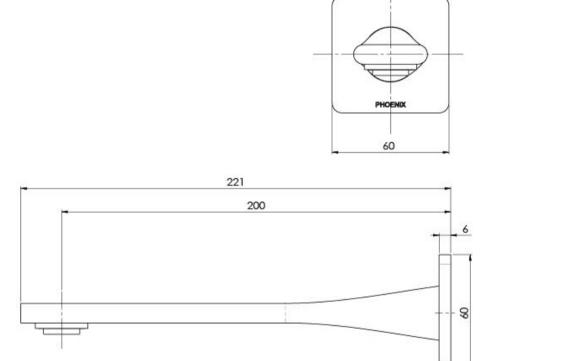

# TEEL WALL BATH OUTLET 200MM

Please visit https://www.phoenixtapware.com.au/warranty to view the full warranty

While we aim to ensure the specifications shown are correct at time of printing, Phoenix Tapware reserves the right to make modifications without prior notice. Always use the physical product measurements for mark-ups and roughing-in as the line drawing shown may differ from the actual product over time. All measurements are shown in millimetres. Colours may vary from image shown.