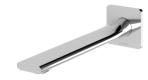

# TEEL WALL BATH OUTLET 200MM







### AVAILABLE IN



#### INFORMATION

Temperature Rating 1 - 75°C

Pressure Rating 150 - 500kPa

#### MAINTENANCE AND CARE:

- All surfaces should be cleaned with mild liquid detergent or soap and water.

- Do not use cream cleaners or citrus based cleaning products, as they are abrasive.
- Use of unsuitable cleaning agents may damage the surface.
- Any damage caused in this way will not be covered by warranty.

Please visit https://www.phoenixtapware.com.au/warranty to view the full warranty

While we aim to ensure the specifications shown are correct at time of printing, Phoenix Tapware reserves the right to make modifications without prior notice. Always use the physical product measurements for mark-ups and roughing-in as the line drawing shown may differ from the actual product ov