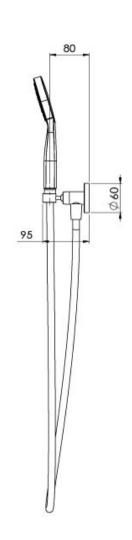

## TEVA HAND SHOWER

### **AVAILABLE IN**

152-6610-00 Chrome

152-6610-40 Brushed Nickel Matte Black

152-6610-10

### **INFORMATION**

Temperature Rating

1 - 75°C

Pressure Rating 150 - 500kPa