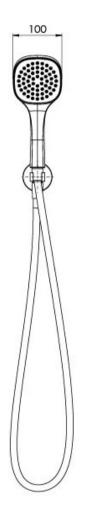

## TEVA HAND SHOWER

### **AVAILABLE IN**

152-6610-00 Chrome

152-6610-40 Brushed Nickel Matte Black

152-6610-10