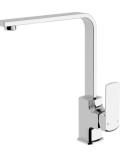

## **TEVA** TEVA SINK MIXER 200MM SQUARELINE

## SPECIFICATIONS

152-7340-40 Brushed Nickel

INFORMATION

Temperature Rating 1 - 75°C

Pressure Rating 150 - 500kPa