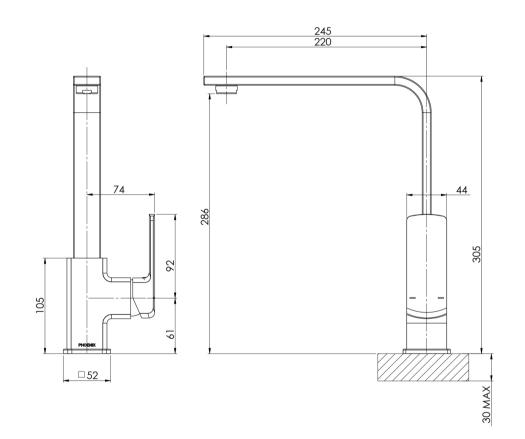

Please visit https://www.phoenixtapware.com.au/warranty to view the full warranty

While we aim to ensure the specifications shown are correct at time of printing, Phoenix Tapware reserves the right to make modifications without prior notice. Always use the physical product measurements for mark-ups and roughing-in as the line drawing shown may differ from the actual product over time. All measurements are shown in millimetres. Colours may vary from image shown.