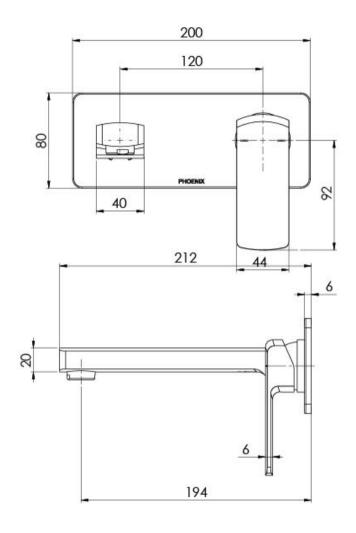

## TEVA WALL BASIN / BATH MIXER SET 200MM TRIM KIT ONLY - 6 STAR - LEAD FREE

Product complies with the lead free Australian Building Codes Board regulations in 2026

Please visit https://www.phoenixtapware.com.au/warranty to view the full warranty

While we aim to ensure the specifications shown are correct at time of printing, Phoenix Tapware reserves the right to make modifications without prior notice. Always use the physical product measurements for mark-ups and roughing-in as the line drawing shown may differ from the actual product over time. All measurements are shown in millimetres. Colours may vary from image shown.