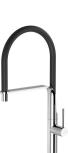

## **DESIGNER SINK MIXERS**

VIDO FLEXIBLE HOSE SINK MIXER

 $\phi$  20

Ø30

63

113-7110-00 Chrome

Brushed Nickel Matte Black