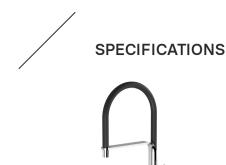

## **DESIGNER SINK MIXERS**

VIDO FLEXIBLE HOSE SINK MIXER

 $\phi$  20

Ø30

63

113-7110-00 Chrome

Brushed Nickel Matte Black