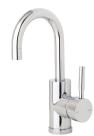

# **VIVID**

## VIVID BASIN MIXER 120MM GOOSENECK



## **SPECIFICATIONS**







### **AVAILABLE IN**



**INFORMATION** 

Temperature Rating

1 - 75°C

Pressure Rating 150 - 500kPa

#### MAINTENANCE AND CARE:

- All surfaces should be cleaned with mild liquid detergent or soap and water.
- Do not use cream cleaners or citrus based cleaning products, as they are abrasive.
- Use of unsuitable cleaning agents may damage the surface.
- Any damage caused in this way will not be covered by warranty.

Please visit https://www.phoenixtapware.com.au/warranty to view the full warranty



While we aim to ensure the specifications shown are correct at time of printing, Phoenix Tapware reserves the right to make modifications without prior notice. Always use the physical product measurements for mark-ups and roughing-in as the line drawing shown may differ from the actual pr