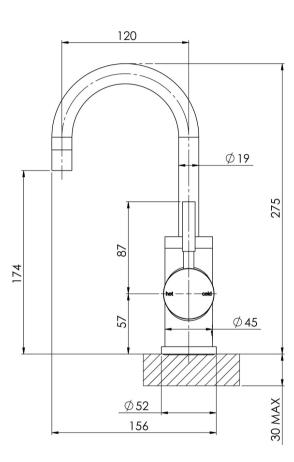

## VIVID BASIN MIXER 120MM GOOSENECK

Please visit https://www.phoenixtapware.com.au/warranty to view the full warranty

While we aim to ensure the specifications shown are correct at time of printing, Phoenix Tapware reserves the right to make modifications without prior notice. Always use the physical product measurements for mark-ups and roughing-in as the line drawing shown may differ from the actual product over time. All measurements are shown in millimetres. Colours may vary from image shown.