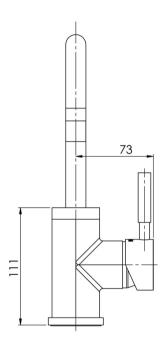

# **VIVID**

## VIVID BASIN MIXER 120MM GOOSENECK



## **SPECIFICATIONS**







### **AVAILABLE IN**



**INFORMATION** 

Temperature Rating

1 - 75°C

Pressure Rating 150 - 500kPa

#### MAINTENANCE AND CARE:

- All surfaces should be cleaned with mild liquid detergent or soap and water.
- Do not use cream cleaners or citrus based cleaning products, as they are abrasive.
- Use of unsuitable cleaning agents may damage the surface.
- Any damage caused in this way will not be covered by warranty.

Please visit https://www.phoenixtapware.com.au/warranty to view the full warranty



While we aim to ensure the specifications shown are correct at time of printing, Phoenix Tapware reserves the right to make modifications without prior notice. Always use the physical product measurements for mark-ups and roughing-in as the line drawing shown may differ from the actual prod