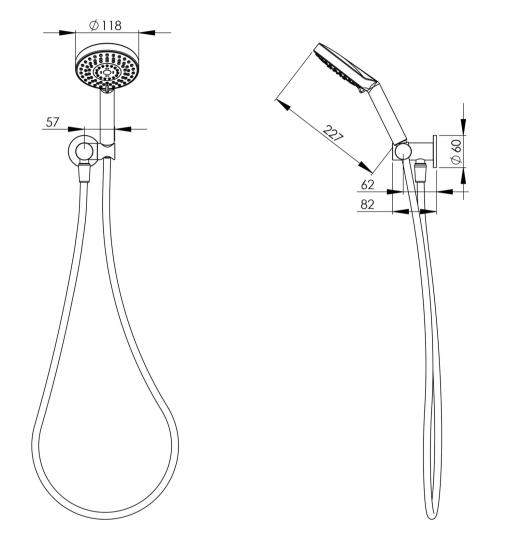

**PHOENIX** 



AS2845.1 Compliant Dual Check Valves

SPECIFICATIONS



## AVAILABLE IN



## INFORMATION

Temperature Rating 1 - 75°C

Pressure Rating 150 - 500kPa



## MAINTENANCE AND CARE:

- All surfaces should be cleaned with mild liquid detergent or soap and water.
- Do not use cream cleaners or citrus based cleaning products, as they are abrasive.
- Use of unsuitable cleaning agents may damage the surface.
- Any damage caused in this way will not be covered by warranty.

Please visit https://www.phoenixtapware.com.au/warranty to view the full warranty

While we aim to ensure the specifications shown are correct at time of printing, Phoenix Tapware reserves the right to make modifications without prior notice. Always use the physical product measurements for mark-ups and roughing-in as the line d