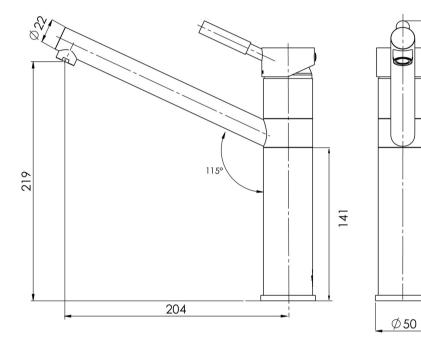

Please visit https://www.phoenixtapware.com.au/warranty to view the full warranty

While we aim to ensure the specifications shown are correct at time of printing, Phoenix Tapware reserves the right to make modifications without prior notice. Always use the physical product measurements for mark-ups and roughing-in as the line drawing shown may differ from the actual product over time. All measurements are shown in millimetres. Colours may vary from image shown.