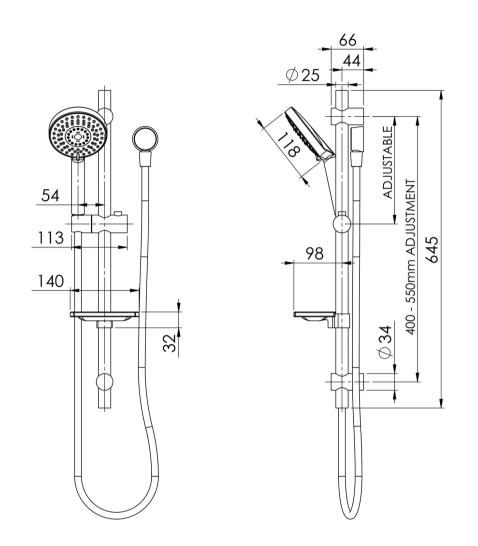

AS2845.1 Compliant Dual Check Valves

SPECIFICATIONS



## **AVAILABLE IN**



## INFORMATION

Temperature Rating 1 - 75°C

Pressure Rating 150 - 500kPa



## MAINTENANCE AND CARE:

- All surfaces should be cleaned with mild liquid detergent or soap and water.

- Do not use cream cleaners or citrus based cleaning products, as they are abrasive.
- Use of unsuitable cleaning agents may damage the surface.
- Any damage caused in this way will not be covered by warranty.

Please visit https://www.phoenixtapware.com.au/warranty to view the full warranty

While we aim to ensure the specifications shown are correct at time of printing, Phoenix Tapware reserves the right to make modifications without prior notice. Always use the physical product measurements for mark-ups and roughing-in as the l