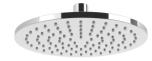

# **VIVID**

## **VIVID SHOWER ROSE 200MM ROUND**









### **AVAILABLE IN**



#### INFORMATION

Temperature Rating 1 - 75°C

Pressure Rating 150 - 500kPa

#### MAINTENANCE AND CARE:

- All surfaces should be cleaned with mild liquid detergent or soap and water.
- Do not use cream cleaners or citrus based cleaning products, as they are abrasive.
- Use of unsuitable cleaning agents may damage the surface.
- Any damage caused in this way will not be covered by warranty.

Please visit https://www.phoenixtapware.com.au/warranty to view the full warranty



While we aim to ensure the specifications shown are correct at time of printing, Phoenix Tapware reserves the right to make modifications without prior notice. Always use the physical product measurements for mark-ups and roughing-in as the line drawing shown may differ from the actual product