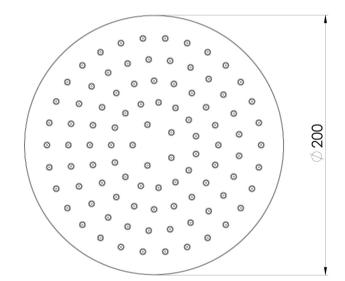

# **VIVID**

## **VIVID SHOWER ROSE 200MM ROUND**









### **AVAILABLE IN**



#### INFORMATION

Temperature Rating 1 - 75°C

Pressure Rating 150 - 500kPa

#### MAINTENANCE AND CARE:

- All surfaces should be cleaned with mild liquid detergent or soap and water.
- Do not use cream cleaners or citrus based cleaning products, as they are abrasive.
- Use of unsuitable cleaning agents may damage the surface.
- Any damage caused in this way will not be covered by warranty.

Please visit https://www.phoenixtapware.com.au/warranty to view the full warranty



While we aim to ensure the specifications shown are correct at time of printing, Phoenix Tapware reserves the right to make modifications without prior notice. Always use the physical product measurements for mark-ups and roughing-in as the line drawing shown may differ from the actual produ