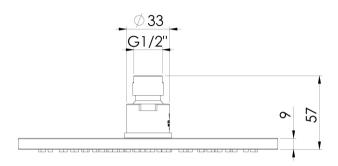

# **VIVID**

## **VIVID SHOWER ROSE 200MM ROUND**









### **AVAILABLE IN**



#### INFORMATION

Temperature Rating 1 - 75°C

Pressure Rating 150 - 500kPa

#### MAINTENANCE AND CARE:

- All surfaces should be cleaned with mild liquid detergent or soap and water.
- Do not use cream cleaners or citrus based cleaning products, as they are abrasive.
- Use of unsuitable cleaning agents may damage the surface.
- Any damage caused in this way will not be covered by warranty.

Please visit https://www.phoenixtapware.com.au/warranty to view the full warranty



While we aim to ensure the specifications shown are correct at time of printing, Phoenix Tapware reserves the right to make modifications without prior notice. Always use the physical product measurements for mark-ups and roughing-in as the line drawing shown may differ from the actual pro