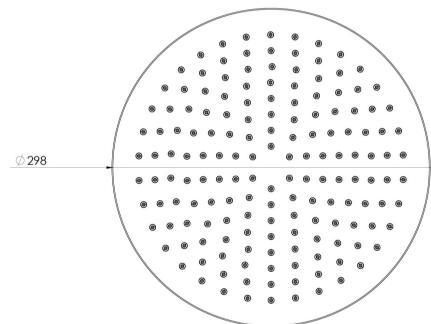

# **VIVID**

## **VIVID SHOWER ROSE 300MM ROUND**









### **AVAILABLE IN**











V5005-00 Chrome

Brushed Nickel Brushed Carbon Matte Black

V5005-10

Brushed Gold

#### **INFORMATION**

Temperature Rating

1 - 75°C

Pressure Rating 150 - 500kPa

#### MAINTENANCE AND CARE:

- All surfaces should be cleaned with mild liquid detergent or soap and water.
- Do not use cream cleaners or citrus based cleaning products, as they are abrasive.
- Use of unsuitable cleaning agents may damage the surface.
- Any damage caused in this way will not be covered by warranty.

Please visit https://www.phoenixtapware.com.au/warranty to view the full warranty



While we aim to ensure the specifications shown are correct at time of printing, Phoenix Tapware reserves the right to make modifications without prior notice. Always use the physical product mea