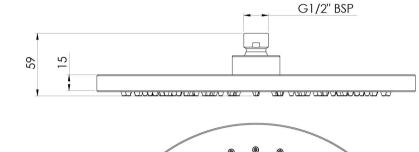

## **VIVID SHOWER ROSE 300MM ROUND**

#### **INFORMATION**

Temperature Rating

1 - 75°C

Pressure Rating 150 - 500kPa