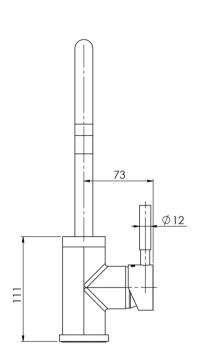

## VIVID SINK MIXER 160MM GOOSENECK

Please visit https://www.phoenixtapware.com.au/warranty to view the full warranty

While we aim to ensure the specifications shown are correct at time of printing, Phoenix Tapware reserves the right to make modifications without prior notice. Always use the physical product measurements for mark-ups and roughing-in as the line drawing shown may differ from the actual product over time. All measurements are shown in millimetres. Colours may vary from image shown.