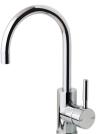

# **VIVID**

## VIVID SINK MIXER 160MM GOOSENECK











### **AVAILABLE IN**



VL730 CHR Chrome

### **INFORMATION**

Temperature Rating

1 - 75°C

Pressure Rating 150 - 500kPa

#### MAINTENANCE AND CARE:

- All surfaces should be cleaned with mild liquid detergent or soap and water.
- Do not use cream cleaners or citrus based cleaning products, as they are abrasive.
- Use of unsuitable cleaning agents may damage the surface.
- Any damage caused in this way will not be covered by warranty.

Please visit https://www.phoenixtapware.com.au/warranty to view the full warranty



While we aim to ensure the specifications shown are correct at time of printing, Phoenix Tapware reserves the right to make modifications without prior notice. Always use the physical product measurements for mark-ups and roughing-in as the line drawing shown may diff