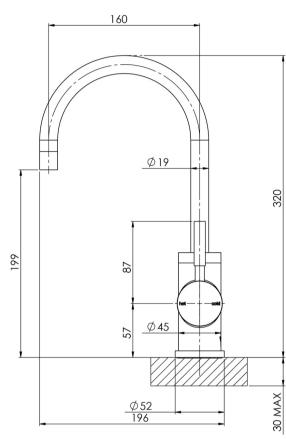

## VIVID SINK MIXER 160MM GOOSENECK

Please visit https://www.phoenixtapware.com.au/warranty to view the full warranty

While we aim to ensure the specifications shown are correct at time of printing, Phoenix Tapware reserves the right to make modifications without prior notice. Always use the physical product measurements for mark-ups and roughing-in as the line drawing shown may differ from the actual product over time. All measurements are shown in millimetres. Colours may vary from image shown.