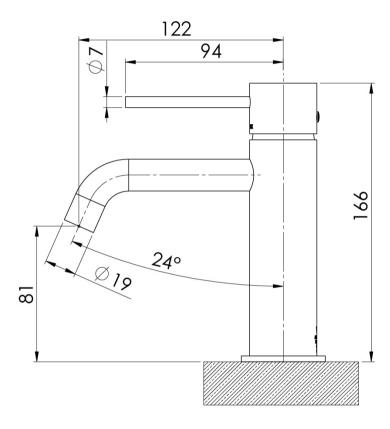

### **INFORMATION**

Temperature Rating

1 - 75°C

Pressure Rating 150 - 500kPa

Please visit https://www.phoenixtapware.com.au/warranty to view the full warranty

While we aim to ensure the specifications shown are correct at time of printing, Phoenix Tapware reserves the right to make modifications without prior notice. Always use the physical product measurements for mark-ups and roughing-in as the line drawing shown may differ from the actual product over time. All measurements are shown in millimetres. Colours may vary from image shown.