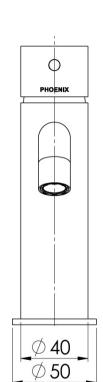

# **VIVID SLIMLINE**

## VIVID SLIMLINE BASIN MIXER CURVED OUTLET









### **AVAILABLE IN**











VS7701-00 Chrome

VS7701-40 VS7701-30 Brushed Nickel Gun Metal

Brushed Carbon Matte Black



VS7701-12 Brushed Gold

### **INFORMATION**

Temperature Rating

1 - 75°C

Pressure Rating 150 - 500kPa

#### **MAINTENANCE AND CARE:**

- All surfaces should be cleaned with mild liquid detergent or soap and water.
- Do not use cream cleaners or citrus based cleaning products, as they are abrasive.
- Use of unsuitable cleaning agents may damage the surface.
- Any damage caused in this way will not be covered by warranty.

Please visit https://www.phoenixtapware.com.au/warranty to view the full warranty



While we aim to ensure the specifications shown are correct at time of printing, Phoenix Tapware reserves the right to make modifications without prior notice