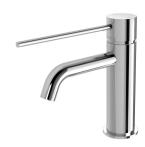

# **VIVID SLIMLINE**

## VIVID SLIMLINE BASIN MIXER CURVED OUTLET WITH EXTENDED LEVER