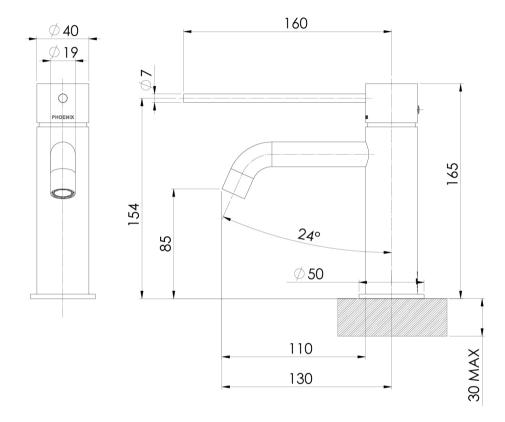

# **VIVID SLIMLINE**

## VIVID SLIMLINE BASIN MIXER CURVED OUTLET WITH EXTENDED LEVER