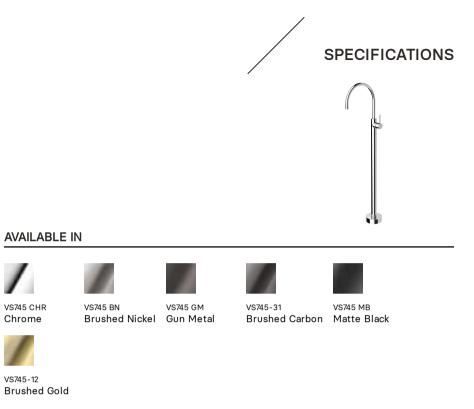

## INFORMATION

VS745 CHR

Chrome

VS745-12

Temperature Rating 1 - 75°C

Pressure Rating 150 - 500kPa