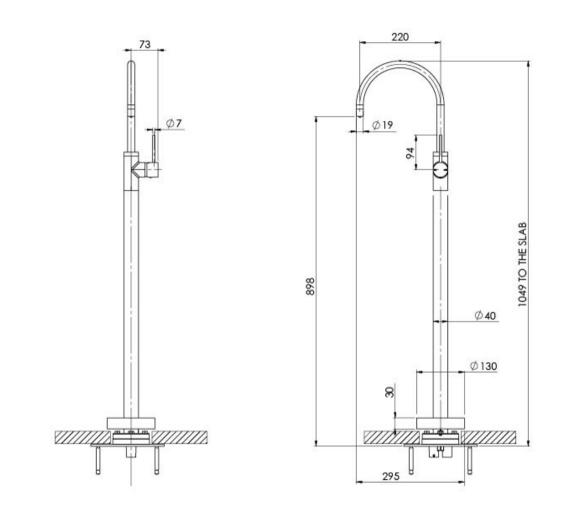

Please visit https://www.phoenixtapware.com.au/warranty to view the full warranty

While we aim to ensure the specifications shown are correct at time of printing, Phoenix Tapware reserves the right to make modifications without prior notice. Always use the physical product measurements for mark-ups and roughing-in as the line drawing shown may differ from the actual product over time. All measurements are shown in millimetres. Colours may vary from image shown.