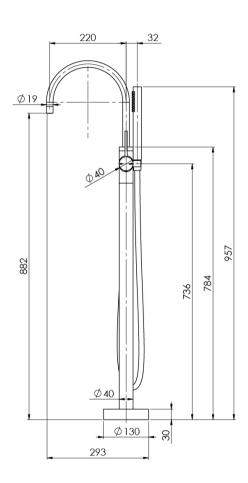

# **VIVID SLIMLINE**

## VIVID SLIMLINE FLOOR MOUNTED BATH MIXER WITH HAND SHOWER



# **SPECIFICATIONS**







#### **AVAILABLE IN**











VS7451-00 Chrome

VS7451-40 VS7451-30 Brushed Nickel Gun Metal

o etal

VS7451-31 VS7451-10 Brushed Carbon Matte Black



VS7451-12 Brushed Gold

### INFORMATION

Temperature Rating

1 - 75°C

Pressure Rating 150 - 500kPa

### MAINTENANCE AND CARE:

- All surfaces should be cleaned with mild liquid detergent or soap and water.
- Do not use cream cleaners or citrus based cleaning products, as they are abrasive.
- Use of unsuitable cleaning agents may damage the surface.
- Any damage caused in this way will not be covered by warranty.

Please visit https://www.phoenixtapware.com.au/warranty to view the full warranty





While we aim to ensure the specifications shown are correct at time of printing, Phoenix Tapware reserves the right to make modifications