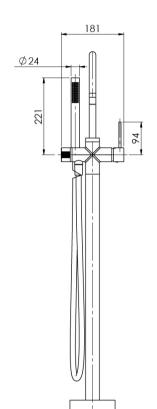

# **VIVID SLIMLINE**

## VIVID SLIMLINE FLOOR MOUNTED BATH MIXER WITH HAND SHOWER



# **SPECIFICATIONS**







#### **AVAILABLE IN**











VS7451-00 Chrome

VS7451-40 VS7451-30 Brushed Nickel Gun Metal

o etal

VS7451-31 VS7451-10 Brushed Carbon Matte Black



VS7451-12 Brushed Gold

### INFORMATION

Temperature Rating

1 - 75°C

Pressure Rating 150 - 500kPa

### MAINTENANCE AND CARE:

- All surfaces should be cleaned with mild liquid detergent or soap and water.
- Do not use cream cleaners or citrus based cleaning products, as they are abrasive.
- Use of unsuitable cleaning agents may damage the surface.
- Any damage caused in this way will not be covered by warranty.

Please visit https://www.phoenixtapware.com.au/warranty to view the full warranty





While we aim to ensure the specifications shown are correct at time of printing, Phoenix Tapware reserves the right to make modification