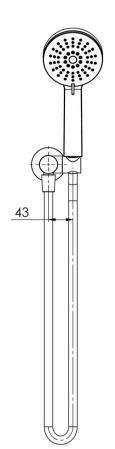

## **VIVID SLIMLINE HAND SHOWER**

AS2845.1 Compliant Dual Check Valves

#### **INFORMATION**

Temperature Rating 1 - 75°C

Pressure Rating 150 - 500kPa