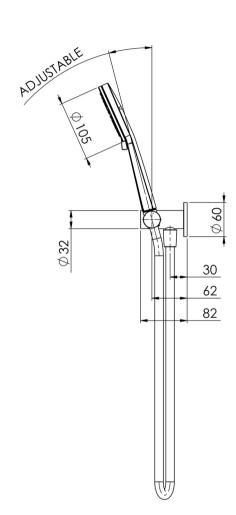

## **VIVID SLIMLINE HAND SHOWER**

AS2845.1 Compliant Dual Check Valves

#### **INFORMATION**

Temperature Rating 1 - 75°C

Pressure Rating 150 - 500kPa