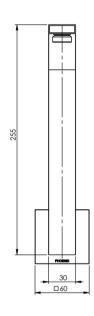

## VIVID SLIMLINE HIGH-RISE SHOWER ARM SQUARE PLATE

Please visit https://www.phoenixtapware.com.au/warranty to view the full warranty

While we aim to ensure the specifications shown are correct at time of printing, Phoenix Tapware reserves the right to make modifications without prior notice. Always use the physical product measurements for mark-ups and roughing-in as the line drawing shown may differ from the actual product over time. All measurements are shown in millimetres. Colours may vary from image shown.