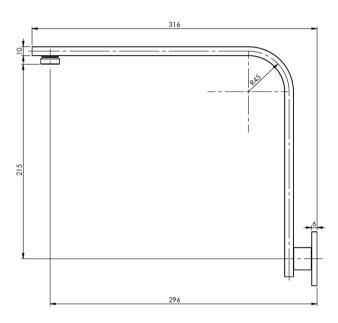

## VIVID SLIMLINE HIGH-RISE SHOWER ARM SQUARE PLATE

Please visit https://www.phoenixtapware.com.au/warranty to view the full warranty

While we aim to ensure the specifications shown are correct at time of printing, Phoenix Tapware reserves the right to make modifications without prior notice. Always use the physical product measurements for mark-ups and roughing-in as the line drawing shown may differ from the actual product over time. All measurements are shown in millimetres. Colours may vary from image shown.