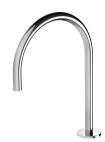

## VIVID SLIMLINE HOB SINK OUTLET 220MM GOOSENECK

### **AVAILABLE IN**

VS0720-00 Chrome

Brushed Nickel Matte Black