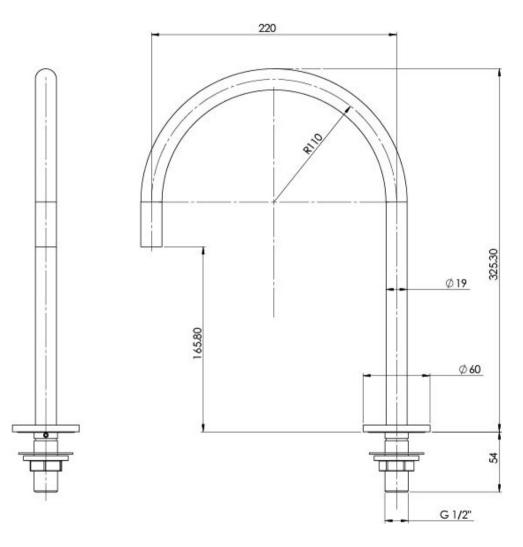

## VIVID SLIMLINE HOB SINK OUTLET 220MM GOOSENECK

Please visit https://www.phoenixtapware.com.au/warranty to view the full warranty

While we aim to ensure the specifications shown are correct at time of printing, Phoenix Tapware reserves the right to make modifications without prior notice. Always use the physical product measurements for mark-ups and roughing-in as the line drawing shown may differ from the actual product over time. All measurements are shown in millimetres. Colours may vary from image shown.