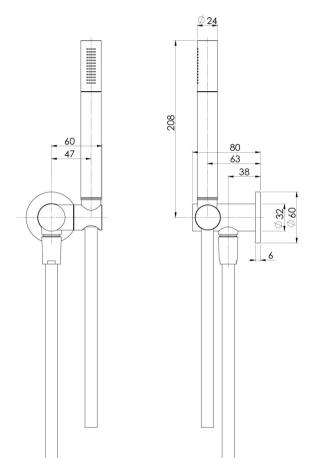

Please visit https://www.phoenixtapware.com.au/warranty to view the full warranty

While we aim to ensure the specifications shown are correct at time of printing, Phoenix Tapware reserves the right to make modifications without prior notice. Always use the physical product measurements for mark-ups and roughing-in as the line drawing shown may differ from the actual product over time. All measurements are shown in millimetres. Colours may vary from image shown.