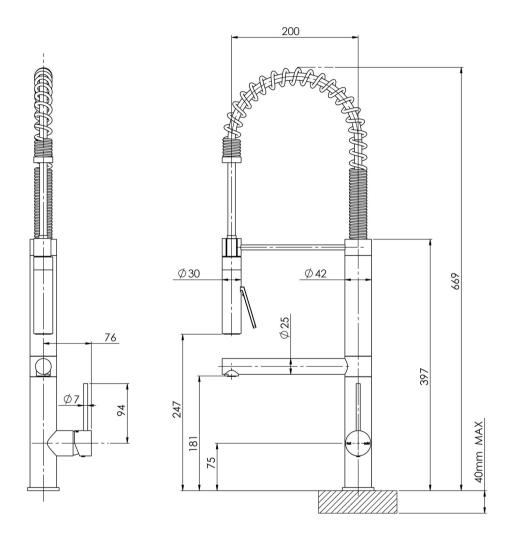

#### INFORMATION

Temperature Rating 1 - 75°C

Pressure Rating 150 - 500kPa

Please visit https://www.phoenixtapware.com.au/warranty to view the full warranty

While we aim to ensure the specifications shown are correct at time of printing, Phoenix Tapware reserves the right to make modifications without prior notice. Always use the physical product measurements for mark-ups and roughing-in as the line drawing shown may differ from the actual product over time. All measurements are shown in millimetres. Colours may vary from image shown.