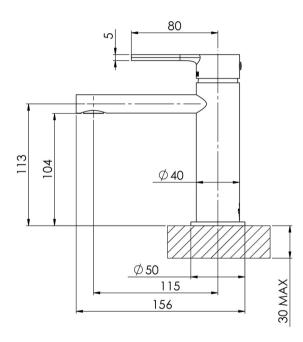

# **VIVID SLIMLINE OVAL**

## VIVID SLIMLINE OVAL BASIN MIXER









#### **AVAILABLE IN**









VV770 CHR VV770-4 Chrome Brushe

VV770-40 VV770 MB Brushed Nickel Matte Black

VV770-12 Brushed Gold

### **INFORMATION**

Temperature Rating

1 - 75°C

Pressure Rating 150 - 500kPa

#### MAINTENANCE AND CARE:

- All surfaces should be cleaned with mild liquid detergent or soap and water.
- Do not use cream cleaners or citrus based cleaning products, as they are abrasive.
- Use of unsuitable cleaning agents may damage the surface.
- Any damage caused in this way will not be covered by warranty.

Please visit https://www.phoenixtapware.com.au/warranty to view the full warranty