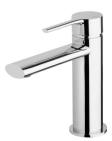

# **VIVID SLIMLINE OVAL**

## VIVID SLIMLINE OVAL BASIN MIXER









#### **AVAILABLE IN**









VV770 CHR VV770-4 Chrome Brushe

VV770-40 VV770 MB Brushed Nickel Matte Black

VV770-12 Brushed Gold

### **INFORMATION**

Temperature Rating

1 - 75°C

Pressure Rating 150 - 500kPa

#### MAINTENANCE AND CARE:

- All surfaces should be cleaned with mild liquid detergent or soap and water.
- Do not use cream cleaners or citrus based cleaning products, as they are abrasive.
- Use of unsuitable cleaning agents may damage the surface.
- Any damage caused in this way will not be covered by warranty.

Please visit https://www.phoenixtapware.com.au/warranty to view the full warranty