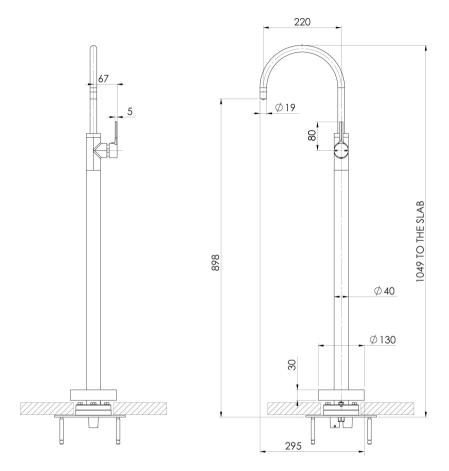

# **VIVID SLIMLINE OVAL**

## VIVID SLIMLINE OVAL FLOOR MOUNTED BATH MIXER





#### **AVAILABLE IN**











VV745-00 Chrome

Brushed Nickel Matte Black

Brushed Gold

### **INFORMATION**

Temperature Rating

1 - 75°C

Pressure Rating 150 - 500kPa

#### MAINTENANCE AND CARE:

- All surfaces should be cleaned with mild liquid detergent or soap and water.
- Do not use cream cleaners or citrus based cleaning products, as they are abrasive.
- Use of unsuitable cleaning agents may damage the surface.
- Any damage caused in this way will not be covered by warranty.

Please visit https://www.phoenixtapware.com.au/warranty to view the full warranty



While we aim to ensure the specifications shown are correct at time of printing, Phoenix Tapware reserves the right to make modifications without prior notice. Always use the physical product measurements for mark-ups an