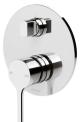

### VIVID SLIMLINE OVAL SWITCHMIX SHOWER / BATH DIVERTER MIXER FIT-OFF KIT

SPECIFICATIONS