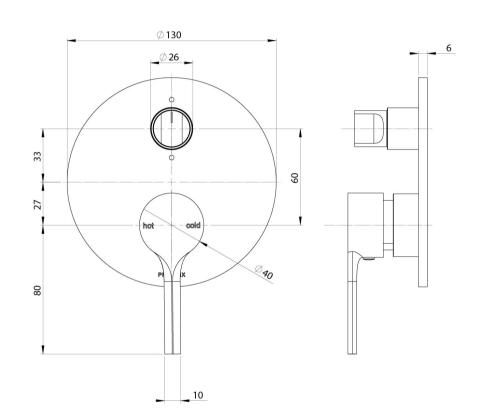

### VIVID SLIMLINE OVAL SWITCHMIX SHOWER / BATH DIVERTER MIXER FIT-OFF KIT

SPECIFICATIONS

# PHOENIX

While we aim to ensure the specifications shown are correct at time of printing, Phoenix Tapware reserves the right to make modifications without prior notice. Always use the physical product measurements for mark-ups and roughing-in as the line drawing shown may differ from the actual product over time. All measurements are shown in millimetres. Colours may vary from image shown.