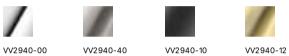

#### AVAILABLE IN

Brushed Nickel Matte Black

#### INFORMATION

Chrome

Temperature Rating 1 - 75°C

Pressure Rating 150 - 500kPa