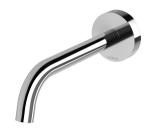

## **VIVID SLIMLINE PLUS**

### VIVID SLIMLINE PLUS WALL BASIN / BATH OUTLET 180MM

SPECIFICATIONS



#### AVAILABLE IN



119-0810-40

Brushed Nickel



119-0810-31 119-0810-10 Brushed Carbon Matte Black



119-0810-00

Chrome

119-0810-12 Brushed Gold

#### INFORMATION

Temperature Rating 1 - 75°C

Pressure Rating 150 - 500kPa

#### MAINTENANCE AND CARE:

- All surfaces should be cleaned with mild liquid detergent or soap and water.

119-0810-30

Gun Metal

- Do not use cream cleaners or citrus based cleaning products, as they are abrasive.
- Use of unsuitable cleaning agents may damage the surface.
- Any damage caused in this way will not be covered by warranty.

Please visit https://www.phoenixtapware.com.au/warranty to view the full warranty

While we aim to ensure the specifications shown are correct at time of printing, Phoenix Tapware reserves the right to make modifications with