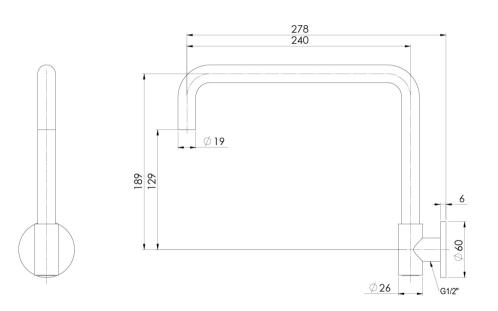

### VIVID SLIMLINE PLUS WALL SINK OUTLET 240MM SQUARELINE

# SPECIFICATIONS

#### INFORMATION

Temperature Rating 1 - 75°C

Pressure Rating 150 - 500kPa