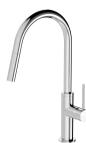

# **VIVID SLIMLINE**

## VIVID SLIMLINE PULL OUT SINK MIXER



# **SPECIFICATIONS**





#### **AVAILABLE IN**









VS7105-00 Chrome

Brushed Nickel Matte Black

VS7105-10

Brushed Gold

### **INFORMATION**

Temperature Rating 1 - 75°C

Pressure Rating 150 - 500kPa





### **MAINTENANCE AND CARE:**

- All surfaces should be cleaned with mild liquid detergent or soap and water.
- Do not use cream cleaners or citrus based cleaning products, as they are abrasive.
- Use of unsuitable cleaning agents may damage the surface.
- Any damage caused in this way will not be covered by warranty.

Please visit https://www.phoenixtapware.com.au/warranty to view the full warranty



While we aim to ensure the specifications shown are correct at time of printing, Phoenix Tapware reserves the right to make modifications without prior notice. Always use the physical product measurements