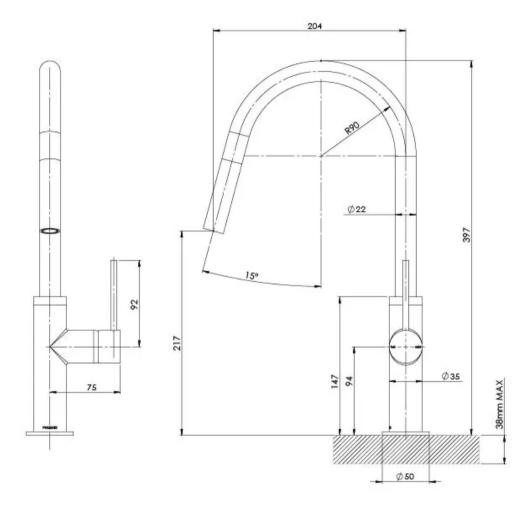

# **VIVID SLIMLINE**

## VIVID SLIMLINE PULL OUT SINK MIXER - LEAD FREE









### **AVAILABLE IN**



VS7105-31-1 Brushed Carbon

#### INFORMATION

Temperature Rating

1 - 75°C

Pressure Rating 150 - 500kPa



#### **MAINTENANCE AND CARE:**

- All surfaces should be cleaned with mild liquid detergent or soap and water.
- Do not use cream cleaners or citrus based cleaning products, as they are abrasive.
- Use of unsuitable cleaning agents may damage the surface.
- Any damage caused in this way will not be covered by warranty.

Please visit https://www.phoenixtapware.com.au/warranty to view the full warranty



While we aim to ensure the specifications shown are correct at time of printing, Phoenix Tapware reserves the right to make modifications without prior notice. Always use the physical product measurements for mark-ups and roughing-in as the line drawing