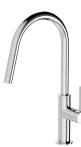

# **VIVID SLIMLINE**

## VIVID SLIMLINE PULL OUT SINK MIXER - LEAD FREE









### **AVAILABLE IN**



VS7105-31-1 Brushed Carbon

#### INFORMATION

Temperature Rating

1 - 75°C

Pressure Rating 150 - 500kPa



#### **MAINTENANCE AND CARE:**

- All surfaces should be cleaned with mild liquid detergent or soap and water.
- Do not use cream cleaners or citrus based cleaning products, as they are abrasive.
- Use of unsuitable cleaning agents may damage the surface.
- Any damage caused in this way will not be covered by warranty.

Please visit https://www.phoenixtapware.com.au/warranty to view the full warranty



While we aim to ensure the specifications shown are correct at time of printing, Phoenix Tapware reserves the right to make modifications without prior notice. Always use the physical product measurements for mark-ups and roughing-in as the line drawing shown