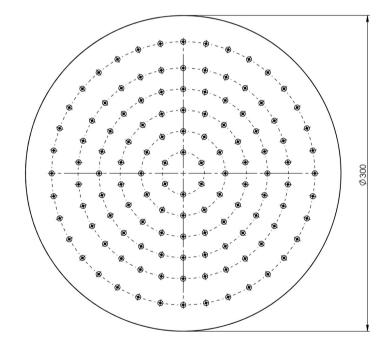

# **VIVID SLIMLINE**

## VIVID SLIMLINE SHOWER ROSE 300MM ROUND









### **AVAILABLE IN**



VS5000-50 Stainless Steel

#### **INFORMATION**

Temperature Rating

1 - 75°C

Pressure Rating 150 - 500kPa

#### **MAINTENANCE AND CARE:**

- All surfaces should be cleaned with mild liquid detergent or soap and water.
- Do not use cream cleaners or citrus based cleaning products, as they are abrasive.
- Use of unsuitable cleaning agents may damage the surface.
- Any damage caused in this way will not be covered by warranty.

Please visit https://www.phoenixtapware.com.au/warranty to view the full warranty



While we aim to ensure the specifications shown are correct at time of printing, Phoenix Tapware reserves the right to make modifications without prior notice. Always use the physical product measurements for mark-ups and roughing-in as the line drawing sh