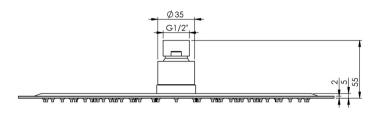

## VIVID SLIMLINE SHOWER ROSE 300MM ROUND

#### **INFORMATION**

Temperature Rating

1 - 75°C

Pressure Rating 150 - 500kPa