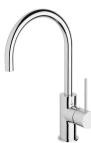

# **VIVID SLIMLINE**

## VIVID SLIMLINE SINK MIXER 160MM GOOSENECK

#### **AVAILABLE IN**

VS735 CHR Chrome

Brushed Nickel Brushed Carbon Matte Black

Brushed Gold