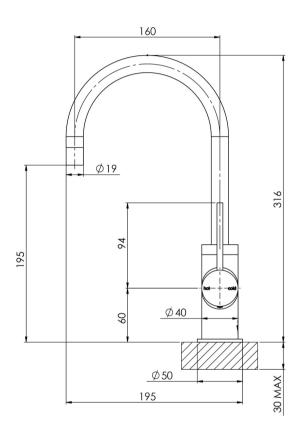

## VIVID SLIMLINE SINK MIXER 160MM GOOSENECK

Please visit https://www.phoenixtapware.com.au/warranty to view the full warranty

While we aim to ensure the specifications shown are correct at time of printing, Phoenix Tapware reserves the right to make modifications without prior notice. Always use the physical product measurements for mark-ups and roughing-in as the line drawing shown may differ from the actual product over time. All measurements are shown in millimetres. Colours may vary from image shown.