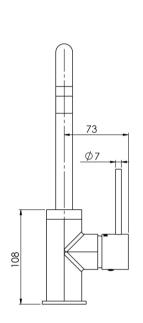

# **VIVID SLIMLINE**

## VIVID SLIMLINE SINK MIXER 220MM SQUARELINE







#### **AVAILABLE IN**











VS731 CHR Chrome

Brushed Nickel Brushed Carbon Matte Black

Brushed Gold

### **INFORMATION**

Temperature Rating

1 - 75°C

Pressure Rating 150 - 500kPa

#### **MAINTENANCE AND CARE:**

- All surfaces should be cleaned with mild liquid detergent or soap and water.
- Do not use cream cleaners or citrus based cleaning products, as they are abrasive.
- Use of unsuitable cleaning agents may damage the surface.
- Any damage caused in this way will not be covered by warranty.

Please visit https://www.phoenixtapware.com.au/warranty to view the full warranty



While we aim to ensure the specifications shown are correct at time of printing, Phoenix Tapware reserves the right to make modifications without prior notice. Always use the physical product measurem