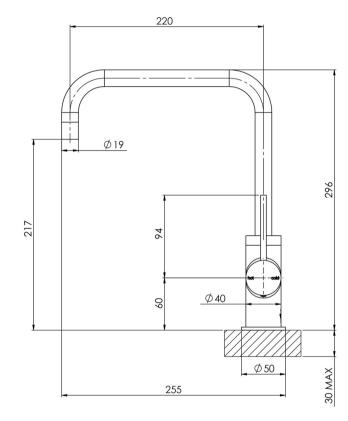

# **VIVID SLIMLINE**

## VIVID SLIMLINE SINK MIXER 220MM SQUARELINE







#### **AVAILABLE IN**











VS731 CHR Chrome

Brushed Nickel Brushed Carbon Matte Black

Brushed Gold

### **INFORMATION**

Temperature Rating

1 - 75°C

Pressure Rating 150 - 500kPa

#### **MAINTENANCE AND CARE:**

- All surfaces should be cleaned with mild liquid detergent or soap and water.
- Do not use cream cleaners or citrus based cleaning products, as they are abrasive.
- Use of unsuitable cleaning agents may damage the surface.
- Any damage caused in this way will not be covered by warranty.

Please visit https://www.phoenixtapware.com.au/warranty to view the full warranty



While we aim to ensure the specifications shown are correct at time of printing, Phoenix Tapware reserves the right to make modifications without prior notice. Always use the physical product measuremen