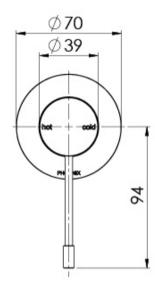

#### **AVAILABLE IN**

316-7800-51 Stainless Steel

### INFORMATION

Temperature Rating

1 - 75°C

Pressure Rating 150 - 500kPa