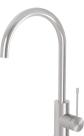

# **VIVID SLIMLINE SS**

## VIVID SLIMLINE SS 316 SINK MIXER 200MM GOOSENECK

#### **AVAILABLE IN**

316-7300-51 Stainless Steel