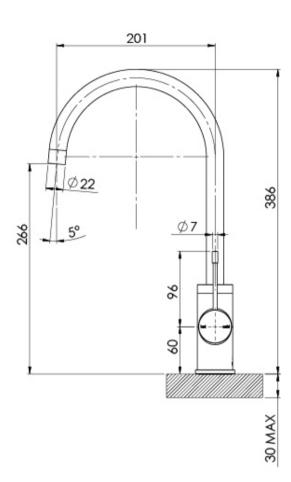

## VIVID SLIMLINE SS 316 SINK MIXER 200MM GOOSENECK

Please visit https://www.phoenixtapware.com.au/warranty to view the full warranty

While we aim to ensure the specifications shown are correct at time of printing, Phoenix Tapware reserves the right to make modifications without prior notice. Always use the physical product measurements for mark-ups and roughing-in as the line drawing shown may differ from the actual product over time. All measurements are shown in millimetres. Colours may vary from image shown.