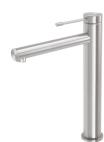

## **VIVID SLIMLINE SS**

VIVID SLIMLINE SS 316 VESSEL MIXER

## **AVAILABLE IN**

316-7900-51 Stainless Steel