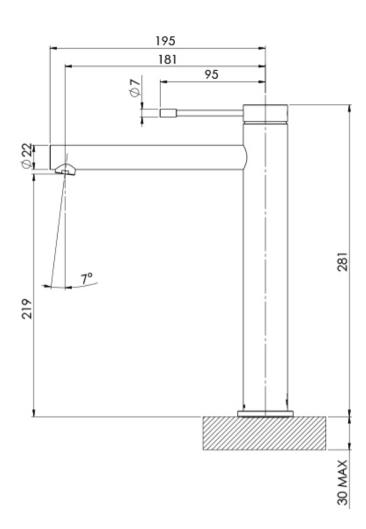

## **VIVID SLIMLINE SS**

VIVID SLIMLINE SS 316 VESSEL MIXER

Please visit https://www.phoenixtapware.com.au/warranty to view the full warranty

While we aim to ensure the specifications shown are correct at time of printing, Phoenix Tapware reserves the right to make modifications without prior notice. Always use the physical product measurements for mark-ups and roughing-in as the line drawing shown may differ from the actual product over time. All measurements are shown in millimetres. Colours may vary from image shown.