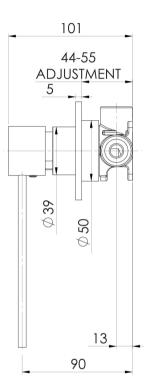

### VIVID SLIMLINE SWITCHMIX SHOWER / WALL MIXER WITH EXTENDED LEVER

SPECIFICATIONS