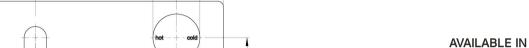

## VIVID SLIMLINE SWITCHMIX WALL BASIN / BATH MIXER SET 180MM FIT-OFF KIT

200 120

184

175

Ø **7** 