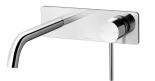

## VIVID SLIMLINE SWITCHMIX WALL BASIN / BATH MIXER SET 180MM FIT-OFF KIT

200 120

184

175

Ø **7** 