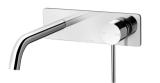

## VIVID SLIMLINE SWITCHMIX WALL BASIN / BATH MIXER SET 180MM FIT-OFF KIT - LEAD FREE

200 120

184 175

Ø7

VS2812-00-1 Chrome

Brushed Nickel Matte Black

VS2812-10-1