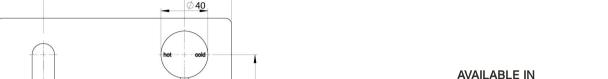

## VIVID SLIMLINE SWITCHMIX WALL BASIN / BATH MIXER SET 180MM FIT-OFF KIT - LEAD FREE

200 120

184 175

Ø7

VS2812-00-1 Chrome

Brushed Nickel Matte Black

VS2812-10-1