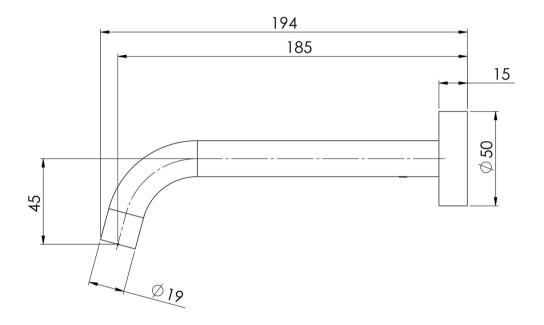

## VIVID SLIMLINE WALL BASIN OUTLET 180MM CURVED

### **INFORMATION**

Temperature Rating

1 - 75°C

Pressure Rating 150 - 500kPa