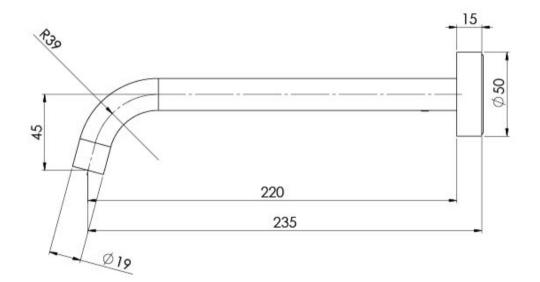

## VIVID SLIMLINE WALL BASIN OUTLET 230MM CURVED

SPECIFICATIONS

Please visit https://www.phoenixtapware.com.au/warranty to view the full warranty

PHOENIX

While we aim to ensure the specifications shown are correct at time of printing, Phoenix Tapware reserves the right to make modifications without prior notice. Always use the physical product measurements for mark-ups and roughing-in as the line drawing shown may differ from the actual product over time. All measurements are shown in millimetres. Colours may vary from image shown.