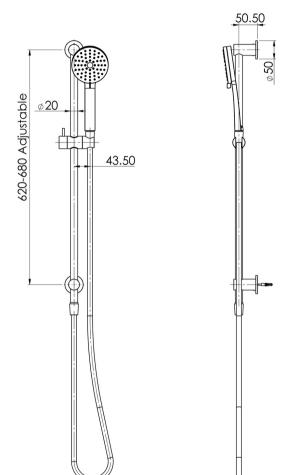

## VIVID SLIMLINE WATER THROUGH RAIL HAND SHOWER

#### **INFORMATION**

Temperature Rating

1 - 75°C

Pressure Rating 150 - 500kPa